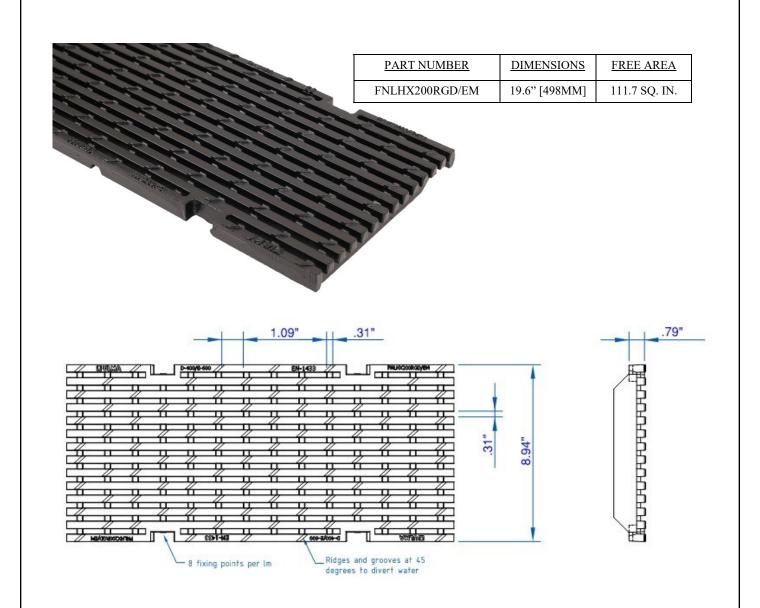

Number FNLHX200RGD/EM

Series

## **Specification**

ULMA FNLHX200RGD/EM DUCTILE CAST IRON SLOTTED TRENCH DRAIN GRATE WITH CLASS D LOAD RATING (89,920 LBS.—3746 PSI) OR CLASS E LOAD RATING (136,800 LBS — 5700 PSI). SUPPLIED BY TRENCH DRAIN SUPPLY